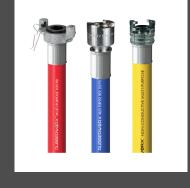

## PREMADE AIR & MULTIPURPOSE HOSES READY TO GO

| -40°F to | 210°F Temperature |  |
|----------|-------------------|--|
| Range    |                   |  |

- EPDM Tube and Cover
- Abrasion and Ozone Resistant Cover Red, Green, Blue, & Yellow

## AIR & MULTIPURPOSE PREMADE HOSES WITH:

- Dixon Bowels Couplings
- Dixon Thor Couplings
- Dixon Universal Couplings
- Dixon Pneumatic Quick Connects
- Crimped Assemblies
- Abrasion and Ozone Resistant Cover
- Colors available for line dedication
- Oil Resistant Cover Options