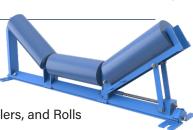

#### **BELT SUPPORT**

- Simple Slide Idlers
- Drop & Slide Idlers
- Warrior Impact Beds
- Warrior Roll & Guide Beds
- Fixed Troughing & Return Idlers, and Rolls