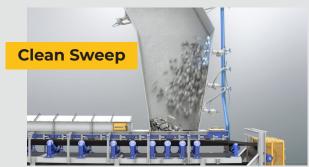

### MATERIAL FLOW

- Engineered Transfer Chutes
- Discrete Element Method (DEM) Flow Analysis
- Clean Sweep Air Control System