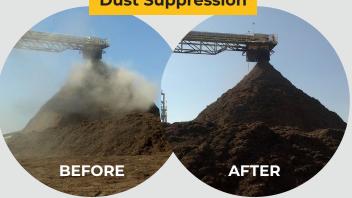

#### **DUST SUPPRESSION**

- Wet Suppression
- Residual Suppression
- Foam Suppression
- BenePak, CleanPak, & MiniPak Application Systems
- Dust Tarbt Pile Sealer

# BENETECH

**Dust Suppression** 

2023-02