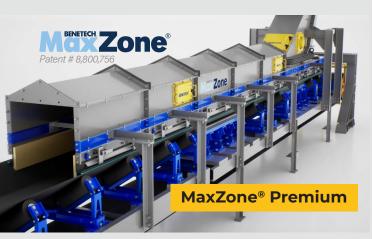

#### CONTAINMENT

- MaxZone® Premium Load Zone System
- MaxZone® Standard Load Zone System
- MaxZone Plus® Transfer Chute Alignment Correction
- SC3® Self-Cleaning Conveyor Capsule