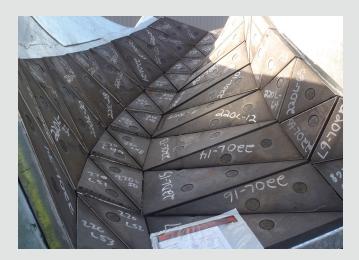

Our engineered Advanced Flow Transfer Chutes are designed and tested to perform in the most demanding applications.

After evaluating your needs, our expert engineering chute team can design, fabricate, and install a customized material handling solution to your exact requirements.

Common applications include unique transfer chutes for transfer towers, cascade conveyors, and post-crusher load zones.

By adeptly improving material flow issues, Benetech's engineered transfer chutes help prevent the generation of dust rather than just passively trying to control it.