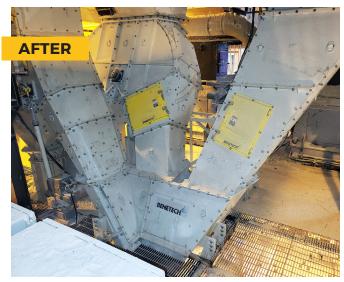

## TRANSFER CHUTE WEARLINERS

Benetech offers a complete line of wear-resistant materials to handle all of the impact and abrasion challenges of bulk material. Our years of material handling experience and technical expertise ensure the right solution for you — by providing wearliners for optimal protection and superior wear life.

### **Wearliner Material Options**

- Ceramic Tile
- Stainless Steel
- Chrome Carbide
- UHMW Tile
- AR-400
- White Iron Castings

### COMMON APPLICATIONS

- Chutes and hopper liners
- Fan housing liners
- **Skirt liners**
- **■** Bunker liners
- Slider beds
- **■** Screen plates
- **■** Bucket liners

- **■** Flop gate liners
- Fan cheek liners
- Storage bins
- **■** Silo liners
- **■** Wear strips
- Grizzly bars
- Truck bed strips