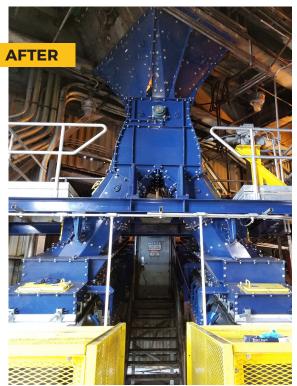

Our engineered Advanced Flow Transfer Chutes are designed and tested to perform in the most demanding applications.

After evaluating your needs, our expert engineering chute team can design, fabricate, and install a customized material handling solution to your exact requirements.

Common applications include unique transfer chutes for transfer towers, cascade conveyors, and post-crusher load zones.

By adeptly improving material flow issues, Benetech's engineered transfer chutes help prevent the generation of dust rather than just passively trying to control it.

#### **BENEFITS TO ENGINEERED CHUTES**

- Maximizes material throughput and ensures meeting of design flow requirements
- Minimizes spillage and airborne dust
- Reduces turbulence and high-impact for longer chute liner life
- Reduces degradation of conveyed material
- Optimizes belt life due to reduced loading impact
- Provides longer intervals between service and maintenance