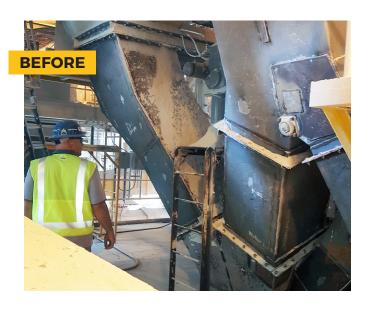

## TRANSFER CHUTE WEARLINERS

Benetech offers a complete line of wear-resistant materials to handle all of the impact and abrasion challenges of bulk material. Our years of material handling experience and technical expertise ensure the right solution for you — by providing wearliners for optimal protection and superior wear life.

### **Wearliner Material Options**

- Ceramic Tile
- Stainless Steel
- Chrome Carbide
- UHMW Tile
- AR-400
- White Iron Castings

### COMMON APPLICATIONS

- Chutes and hopper liners
- Fan housing liners
- **Skirt liners**
- **■** Bunker liners
- Slider beds
- **■** Screen plates
- **■** Bucket liners

- **■** Flop gate liners
- Fan cheek liners
- Storage bins
- **■** Silo liners
- **■** Wear strips
- Grizzly bars
- Truck bed strips