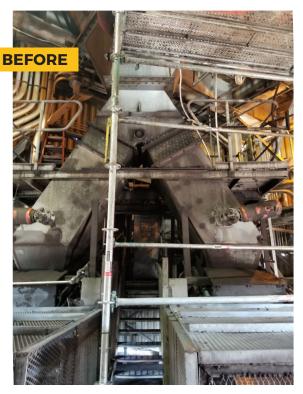

Our engineered Advanced Flow Transfer Chutes are designed and tested to perform in the most demanding applications.

After evaluating your needs, our expert engineering chute team can design, fabricate, and install a customized material handling solution to your exact requirements.

Common applications include unique transfer chutes for transfer towers, cascade conveyors, and post-crusher load zones.

By adeptly improving material flow issues, Benetech's engineered transfer chutes help prevent the generation of dust rather than just passively trying to control it.

#### **BENEFITS TO ENGINEERED CHUTES**

- Maximizes material throughput and ensures meeting of design flow requirements
- Minimizes spillage and airborne dust
- Reduces turbulence and high-impact for longer chute liner life
- Reduces degradation of conveyed material
- Optimizes belt life due to reduced loading impact
- Provides longer intervals between service and maintenance