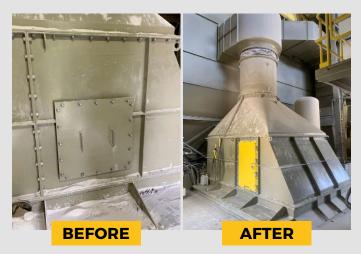

# **Full-Sized Access Doors**

#### FOR LARGER ENTRANCES

- Full-sized entrance doors
- Grease fitting on pinned hinges for no play or locking up
- Door seals are hidden in a protected groove for long-lasting service
- Mild steel construction with outlined deflector pan, painted safety yellow
- Custom-sized access door styles to meet your needs
- Mild or stainless steel options