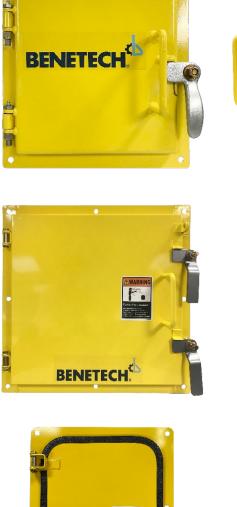

## PREMIUM PLUS INSPECTION DOOR

- Best performance and savings
- Greased fittings on pinned hinges
- "Never seize" latches
- Patented design
- Dust-tight seal
- Wearliner & screen options
- Custom sizes available

### PREMIUM INSPECTION DOOR

- Incorporates the patented features of the Premium Plus door, but at a reduced price
- "Never seize" latches
- Dust-tight seal
- · Wearliner & stainless steel options
- Custom sizes available

### STANDARD INSPECTION DOOR

- Most price competitive door for basic performance
- Dust-tight seal
- Low-profile design
- Screen optional
- Custom sizes available

#### FOR LARGER ENTRANCES

- Full-sized entrance doors
- Grease fitting on pinned hinges for no play or locking up
- Door seals are hidden in a protected groove for long-lasting service
- Mild steel construction with outlined deflector pan, painted safety yellow
- Custom-sized access door styles to meet your needs
- Mild or stainless steel options