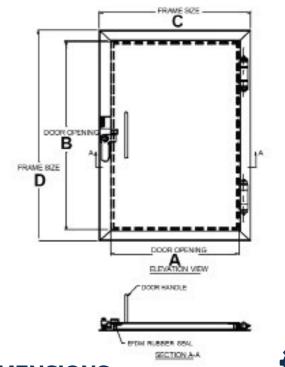

#### DIMENSIONS

|   | BD-1212 | BD-1218 | BD-1818 | BD-1824 | BD-2418 | BD-2424 |
|---|---------|---------|---------|---------|---------|---------|
| Α | 12"     | 12"     | 18"     | 18"     | 24"     | 24"     |
| В | 12"     | 18"     | 18"     | 24"     | 18"     | 24"     |
| С | 16"     | 16"     | 22"     | 22"     | 28"     | 28"     |
| D | 16"     | 22"     | 22"     | 28"     | 22"     | 28"     |